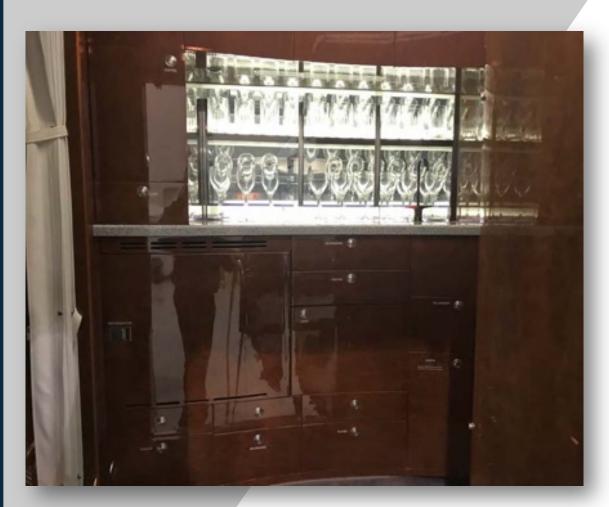

#### **INTERIOR**

- NINE PLACE W/FORWARD FOUR PLACE CLUB, AFT LEFT HAND THREE PLACE DIVAN OPPOSITE TWO
- PLACE CLUB. SIX CAPTAIN SEATS . UNDERSEAT & DIVAN STORAGE, CABINETRY IN HIGH GLOSS
- MEDIUM MAPLE VENEER W/ SATIN NICKEL FIXTURES. ENTERTAINMENT INCL. UNIVERSAL
- UNIVISION, FORWARD & AFT 15" BULKHEAD MONITORS, (5)7" SEAT MONITORS, DUAL DVD, VCR/
- CD, 110 VAC CABIN OUTLETS.
   FWD/RH GALLEY W/
   MICROWAVE, REFRIG, COFFEE.
   AFT LAV W/
- BAGGAGE AREA.