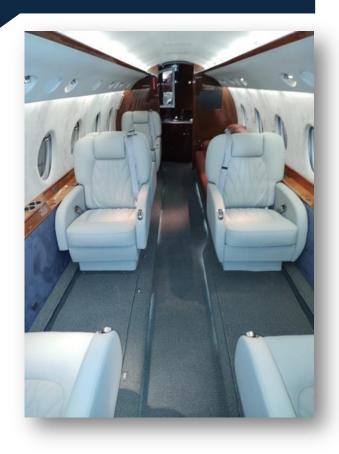

#### **INTERIOR**

- NINE PLACE W/FORWARD FOUR PLACE CLUB, AFT LEFT HAND THREE PLACE DIVAN OPPOSITE TWO
- PLACE CLUB. SIX CAPTAIN SEATS . UNDERSEAT & DIVAN STORAGE, CABINETRY IN HIGH GLOSS
- MEDIUM MAPLE VENEER W/ SATIN NICKEL FIXTURES. ENTERTAINMENT INCL. UNIVERSAL
- UNIVISION, FORWARD & AFT 15" BULKHEAD MONITORS, (5)7" SEAT MONITORS, DUAL DVD, VCR/
- CD, 110 VAC CABIN OUTLETS.
   FWD/RH GALLEY W/
   MICROWAVE, REFRIG, COFFEE.
   AFT LAV W/
- BAGGAGE AREA.