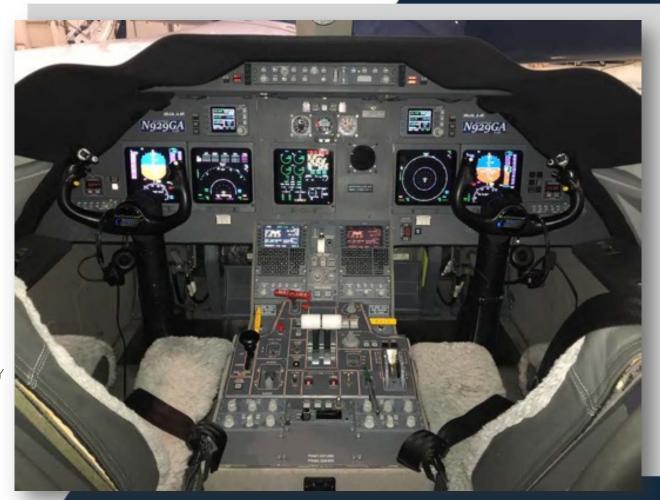

#### AVIONICS

- 5 TUBE COLLINS PROLINE 4 IFGS EFIS
- 2 COLLINS VHF-422D COMM'S
- 2 COLLINS VIR-432 NAV'S
- 2 COLLINS ADF-462 ADF
- 2 COLLINS DME-442 DME
- 2 COLLINS TDR-94D S/FLT-ID TDR
- 1 COLLINS RTA-858 COLOR RADAR
- 2 UNIVERSAL UNS-1C FMS
- 2 UNIV 12 CHANNEL 1200 GPS
- 2 HONEYWELL LASEREF
- 1 KING KHF-950 W/SELCAL HF
- SPECIAL
- COLLINS TTR-920 W/CH 7 TCAS II
- UNIV AERO-M 3 CH SATCOM
- COLLINS FCC-4005 AUTOPILOT
- ARTEX 406 3 FREQ ELT
- HONEYWELL MK V ENH /WS GPWS
- UNIVERSAL CVR-120 CVR
- ALLIED SIGNAL SS FDR
- ADS-B OUT

#### ■ SPECIAL FEATURES

- 16 YR C/W 10/2017 @ PENTASTAR
- CASP AVIONICS PROGRAM
- JAROPS-1 CERTIFIED
- RVSM MNPS RNP5/10
- 8.33/FM IMMUNITY
- UNIV UL-601 UNILINK
- FULL STDBY INSTRUMENTS
- COLLINS ALT-4000 RADALT
- 110VAC CABIN OUTLETS
- DUAL AHC-3000 AHRS
- THERAPEUTIC OXYGEN
- BELTED JUMPSEAT
- DUAL DAVTRON CLOCKS
- TAIL CAMERA SYSTEM
- ENGINES-ESP APU-MSP
- WX-1000E STORMSCOPE
- DUAL COLLINS RTU-4200
- DUAL COLLINS ADC-850C
- PULSELIGHTS
- 154 CU FT LONG RANGE CAPACITY
- EROS OXYGEN MASKS