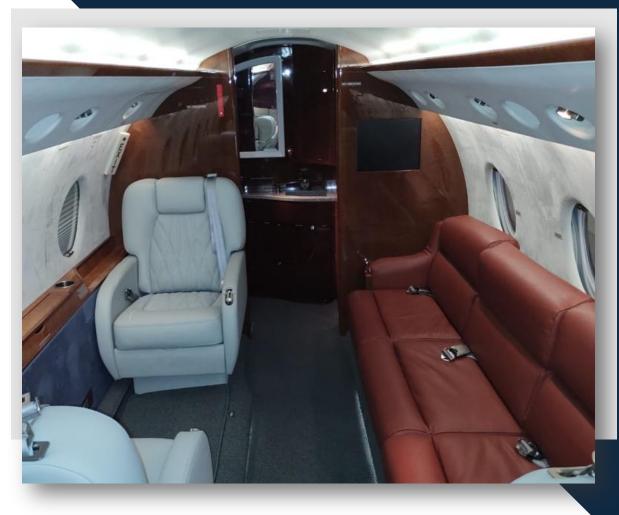

#### **INTERIOR**

- NINE PLACE W/FORWARD FOUR PLACE CLUB, AFT LEFT HAND THREE PLACE DIVAN OPPOSITE TWO
- PLACE CLUB. SIX CAPTAIN SEATS . UNDERSEAT & DIVAN STORAGE, CABINETRY IN HIGH GLOSS
- MEDIUM MAPLE VENEER W/ SATIN NICKEL FIXTURES. ENTERTAINMENT INCL. UNIVERSAL
- UNIVISION, FORWARD & AFT 15" BULKHEAD MONITORS, (5)7" SEAT MONITORS, DUAL DVD, VCR/
- CD, 110 VAC CABIN OUTLETS.
   FWD/RH GALLEY W/
   MICROWAVE, REFRIG, COFFEE.
   AFT LAV W/
- BAGGAGE AREA.