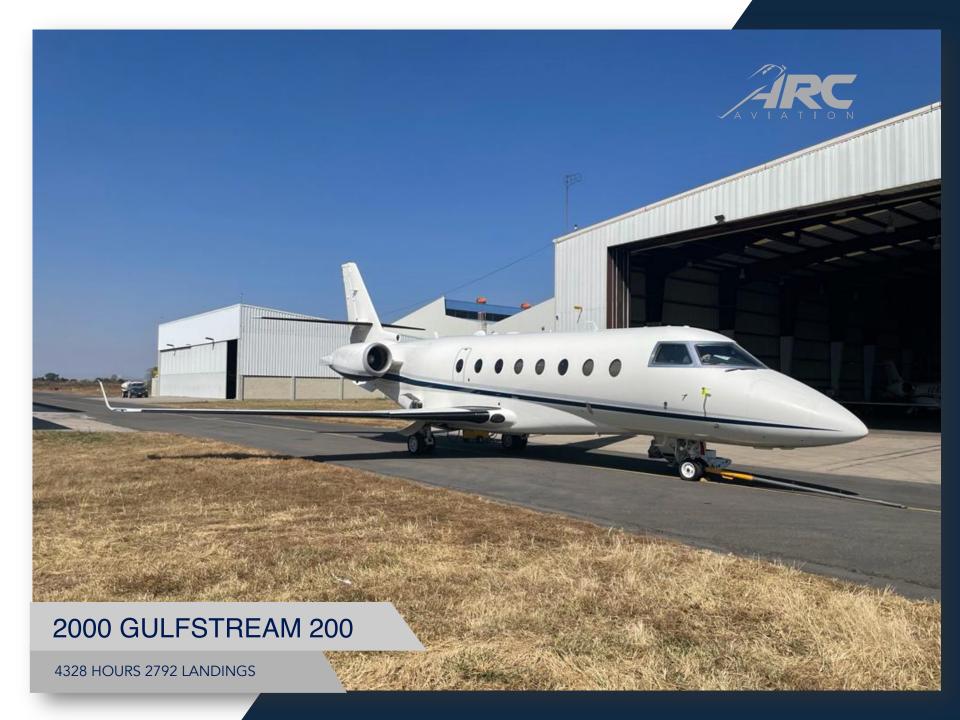

## 2000 GULFSTREAM 200

#### **EXTERIOR**

• MATERHORN WHITE WITH BLUE AND GRAY STRIPES.