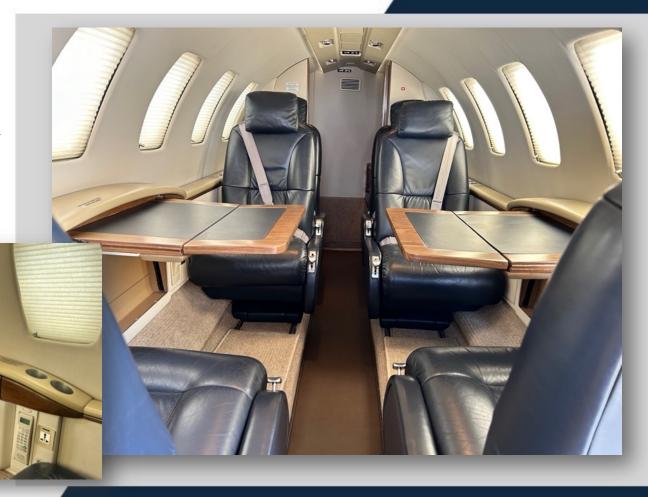

- 6-PASSENGER EXECUTIVE INTERIOR
   + 1 BELTED LAVATORY SEAT
- STOWABLE EXECUTIVE TABLES (2 EA.) WITH
- MARINA LEATHER TOP INSERT FINISHES
- OVERALL, MARINA LEATHER SEATS AND ARMRESTS
- MILKWEED ULTRALEATHER HEADLINER
- AFT SATIN FINISH WOOD VENEER SLIDING DOORS
- LH AFT FLUSHING / BELTED TOILET
- AIRCELL HANDSET IN LOWER SIDEWALL
- NEW CARPET IN 2022