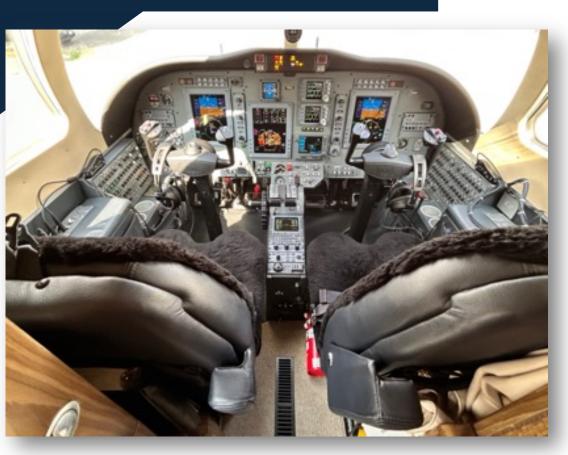

#### **AVIONICS**

- FMS COLLINS PROLINE 21 3-TUBE
- COM DUAL COLLINS VHF 4000
- NAV DUAL COLLINS NAV 4000
- GPS SINGLE COLLINS GPS-4000S SOFTWARE UPGRADE W/ WAAS + LPV
- ADF COLLINS ADF 4000
- DME COLLINS DME 4000
- XPDR DUAL COLLINS TDR-94D ENHANCED MODE S TRANSPONDER
- WITH ADS-B OUT
- RADAR COLLINS RTA 800 COM
- RADALT COLLINS ALT 4000
- EGPWS MARK 8 EGPWS
- TCAS HP SKYWATCH TRC-899 TCAS I
- ELT ARTEX ELT C406N