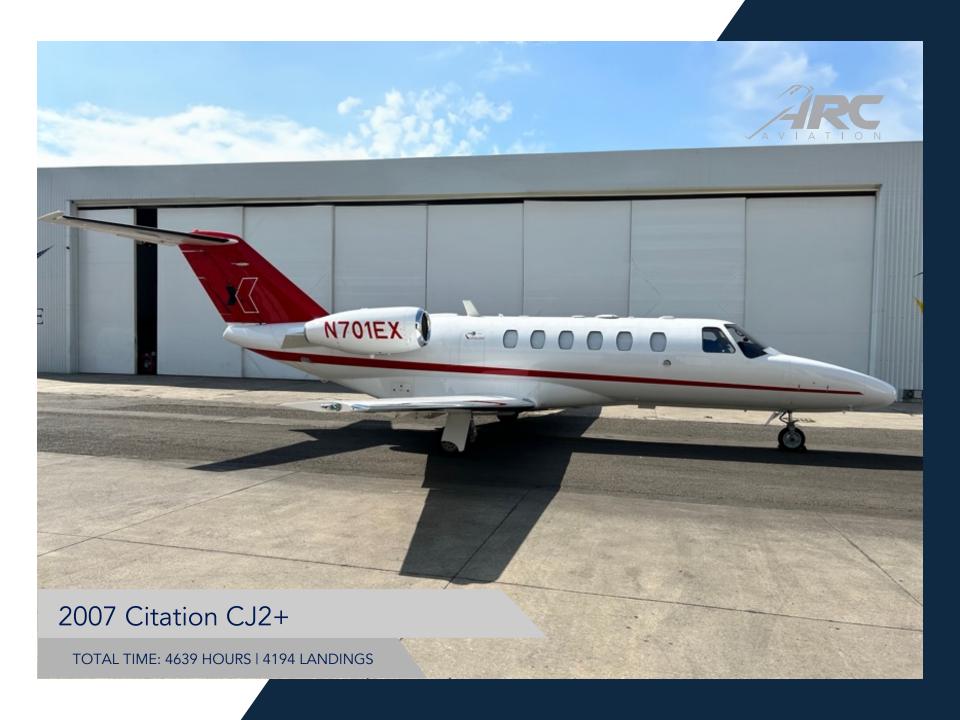

2007 Citation CJ2+ 525A-0375 N701EX

• OVERALL WHITE WITH SUNFAST RED SCHEMES

### HIGHLIGHTS

- TOTAL TIME 4639
- AIRFRAME ON PROPARTS
- ENGINES ON JSSI 100%I
- ENGINES OH C/W MARCH 2021
- 7-PASSENGER INTERIOR (BELTED LAVATORY)
- GPS-4000S UPGRADE WITH WAAS+LPV
- ADS-B OUT COMPLIANT
- ON CESCOM MAINTENANCE TRACKING
- PREVIOUSLY REGISTERED EU OPS PART CAT
- NO DAMAGE HISTORY
- 3 METICULOUS OWNERS SINCE NEW
- NEW CARPET 2022