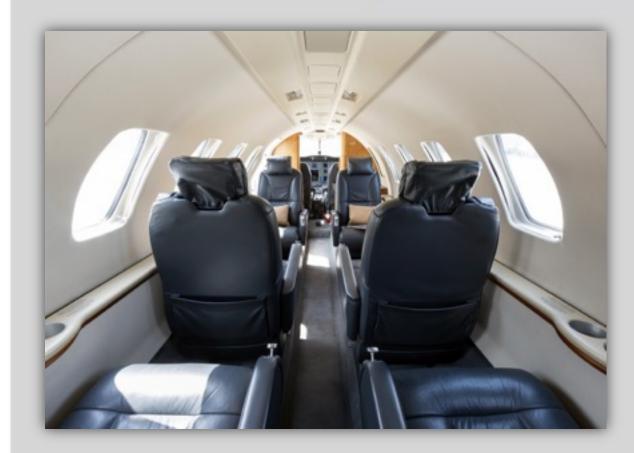

- 6-PASSENGER EXECUTIVE INTERIOR
   + 1 BELTED LAVATORY SEAT
- STOWABLE EXECUTIVE TABLES (2 EA.) WITH
- MARINA LEATHER TOP INSERT FINISHES
- OVERALL, MARINA LEATHER SEATS AND ARMRESTS
- MILKWEED ULTRALEATHER HEADLINER
- AFT SATIN FINISH WOOD VENEER SLIDING DOORS
- LH AFT FLUSHING / BELTED TOILET
- AIRCELL HANDSET IN LOWER SIDEWALL
- NEW CARPET IN 2022