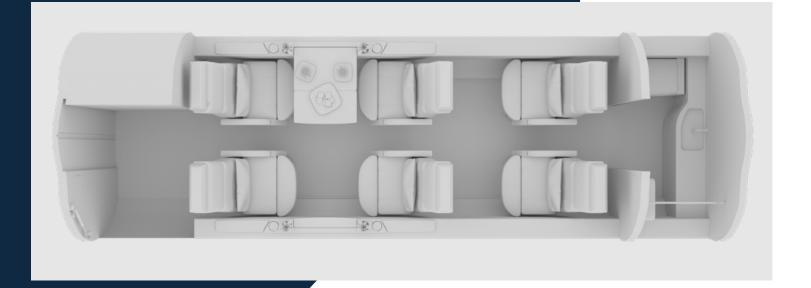

#### **INTERIOR**

- 7 PASSENGER EXECUTIVE INTERIOR FEATURING SIX EXECUTIVE CLUB CHAIRS, AND BELTED LAVATORY SEAT. FORWARD RIGHTHAND SIDE GALLEY COMPLETE WITH A COFFEE MAKER AND MICROWAVE OVEN. ENTERTAINMENT SYSTEM INCLUDES TWO CABIN VIDEO MONITORS, AIRSHOW 4000.
- ALL CABIN SEATS ARE COVERED IN BEIGE I FATHER.