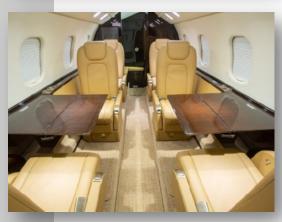

#### **INTERIOR**

- 7 PASSENGER EXECUTIVE INTERIOR FEATURING SIX EXECUTIVE CLUB CHAIRS, AND BELTED LAVATORY SEAT. FORWARD RIGHTHAND SIDE GALLEY COMPLETE WITH A COFFEE MAKER AND MICROWAVE OVEN. ENTERTAINMENT SYSTEM INCLUDES TWO CABIN VIDEO MONITORS, AIRSHOW 4000.
- ALL CABIN SEATS ARE COVERED IN BEIGE I FATHER.

- THE HEADLINER AND SIDEWALLS AND PSU ARE COVERED IN ULTRA-LEATHER.
- THE WOOD IS HIGH GLOSS WITH FINISH AND PLATING.
- FORWARD RIGHTHAND GALLEY AND AFT PRIVATE LAVATORY.
- NEW LEATHER, CARPET, HEADLINER, LOWER SIDEWALLS AND WOOD REFURBISHED IN 2019