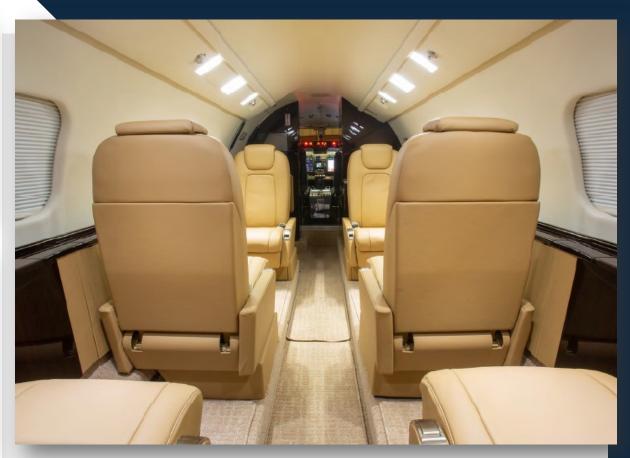

#### **INTERIOR**

- 7 PASSENGER EXECUTIVE INTERIOR FEATURING SIX EXECUTIVE CLUB CHAIRS, AND BELTED LAVATORY SEAT. FORWARD RIGHTHAND SIDE GALLEY COMPLETE WITH A COFFEE MAKER AND MICROWAVE OVEN. ENTERTAINMENT SYSTEM INCLUDES TWO CABIN VIDEO MONITORS, AIRSHOW 4000.
- ALL CABIN SEATS ARE COVERED IN BEIGE I FATHER.

- THE HEADLINER AND SIDEWALLS AND PSU ARE COVERED IN ULTRA-LEATHER.
- THE WOOD IS HIGH GLOSS WITH FINISH AND PLATING.
- FORWARD RIGHTHAND GALLEY AND AFT PRIVATE LAVATORY.
- NEW LEATHER, CARPET, HEADLINER, LOWER SIDEWALLS AND WOOD REFURBISHED IN 2019