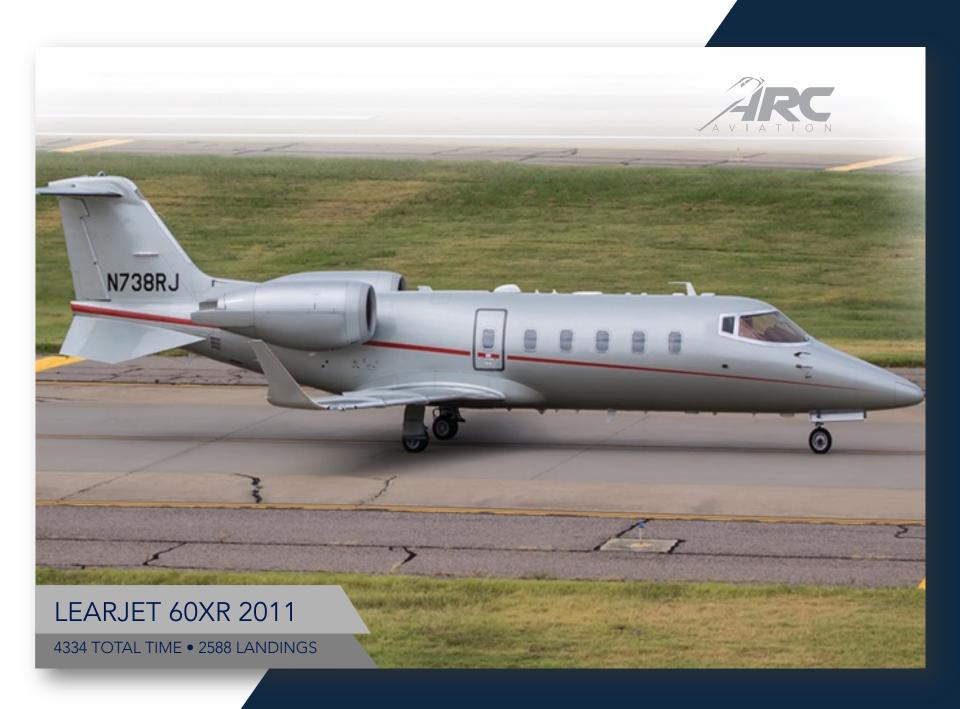

## 2011 LEARJET 60XR

N738RJ | 60XR-409

#### **AIRFRAME**

- 4334 TOTAL TIME
- 2588 LANDINGS

#### **EXTERIOR**

 PAINT IS OVERALL TITANIUM W/SEMINOLE RED STRIPE