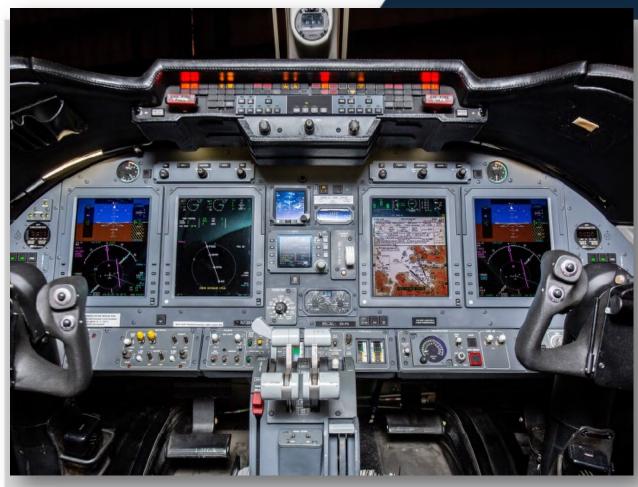

#### **AVIONICS**

- COLLINS PRO LINE AVIONICS SYSTEM
- ADS-B OUT COMPLIANT
- COLLINS PRO LINE 21 EFIS
- DUAL COLLINS GPS-4000A
- DUAL COLLINS FGC-3000
- DUAL COLLINS DME
- COLLINS ALT-4000 RADIO ALTIMETER
- UNIVERSAL CVR
- DUAL COLLINS FMS-4000 FLIGHT MANAGEMENT
- AFD 3010 AND AFD 3010E EFIS
- DUAL COLLINS ADC-850D AIR DATA COMPUTER
- DUAL COLLINS VHF-4000
- DUAL COLLINS ADF-462
- COLLINS TWR-850 WEATHER RADAR WITH TURBULENCE
- L3 COMMUNICATIONS FLIGHT DATA RECORDER