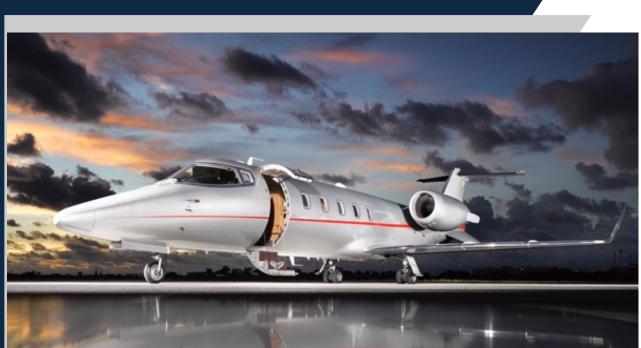

## 2011 LEARJET 60XR

N738RJ | 60XR-409





#### **AIRFRAME**

- 4334 TOTAL TIME
- 2588 LANDINGS

#### **HIGHLIGHTS**

- CARBON FIBER INLETS
- 7 PASSENGER EXECUTIVE INTERIOR
- COLLINS PRO LINE 21
- SMART PARTS AND CAMPS
- SWIFT BROADBAND INTERNET
- ADS-B OUT COMPLIANT
   NEW INTERIOR 2019 |
   FDR | GOGO SWIFT
   GLOBAL BROADBAND









### 2011 LEARJET 60XR

N738RJ | 60XR-409

#### **AIRFRAME**

 TOTAL TIME SINCE NEW 4334.5 (JULY 2023)

 LANDINGS 2588 MAINTENANCE TRACKING: **CAMPS** 

SMART PARTS PLUS

ENGINES: PRATT & WHITNEY PW305A

LH RH

• SERIAL NUMBER: PCECA0679 PCECA0680 HOURS 4334.5 4334,5 2588 2588

CYCLES

APU

SUNDSTRAND GEMINI T-20G-10C3A

SP-E110539 SERIAL NUMBER:

• HOURS: 2266

#### ADDITIONAL EQUIPMENT

- GOGO SWIFT GLOBAL BROADBAND
- HONEYWELL MK V EGPWS WITH WINDSHEAR
- MICROWAVE OVEN
- LACOBUCCI HI-FLY NESP