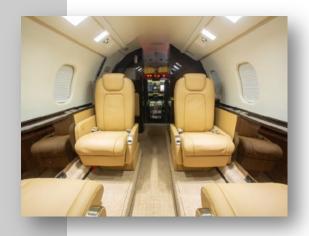

#### **INTERIOR**

- 7 PASSENGER EXECUTIVE INTERIOR FEATURING SIX EXECUTIVE CLUB CHAIRS, AND BELTED LAVATORY SEAT. FORWARD RIGHTHAND SIDE GALLEY COMPLETE WITH A COFFEE MAKER AND MICROWAVE OVEN. ENTERTAINMENT SYSTEM INCLUDES TWO CABIN VIDEO MONITORS, AIRSHOW 4000.
- ALL CABIN SEATS ARE COVERED IN BEIGE I FATHER.

- THE HEADLINER AND SIDEWALLS AND PSU ARE COVERED IN ULTRA-LEATHER.
- THE WOOD IS HIGH GLOSS WITH FINISH AND PLATING.
- FORWARD RIGHTHAND GALLEY AND AFT PRIVATE LAVATORY.
- NEW LEATHER, CARPET, HEADLINER, LOWER SIDEWALLS AND WOOD REFURBISHED IN 2019